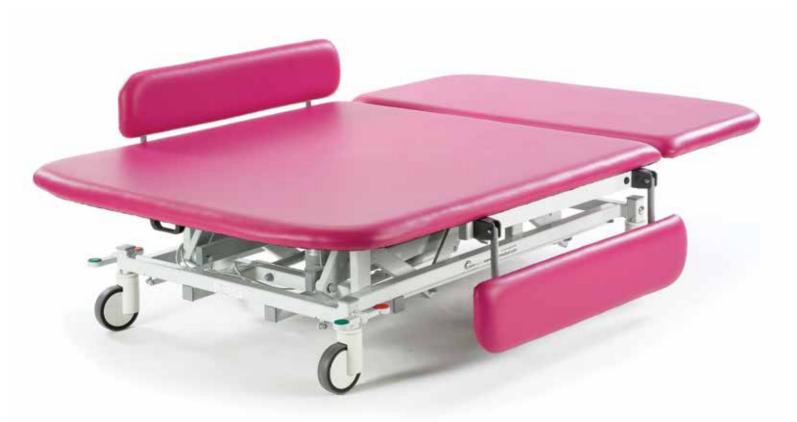

## Models

**ST4642** El **ST4642W** El

Electric with electric backrest 105cm
Flectric with electric backrest 125cm

Model ST4642 Deluxe bobath 105cm, shown with optional side support rails and cushions. Colour lollipop