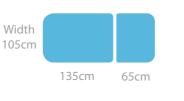

Width 125cm 135cm 65cm

ST4642

ST4642W

## Models

**ST4642** El **ST4642W** El

Electric with electric backrest 105cm
Flectric with electric backrest 125cm

Model ST4642 Deluxe bobath 105cm, shown with optional side support rails and cushions. Colour lollipop