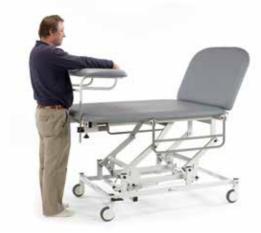

## Models

**ST4642** El **ST4642W** El

Electric with electric backrest 105cm
Flectric with electric backrest 125cm

Model ST4642 Deluxe bobath 105cm, shown with optional side support rails and cushions. Colour lollipop

6012 Upper and Lower Limb Support

**013** Patient Support Loops

See page 48-55 for additional information on our range of optional accessories and colour options

Model ST4642 with optional side support rails and hand support loops. Colour light grey 105cm wide

Model ST4642 with optional side support rails and patient limb support. Colour light grey 105cm wide

Model ST4642 with optional side support rails and hand support loops. Colour light grey 105cm wide

Model ST4642 with optional side support rails and patient limb support. Colour light grey 105cm wide