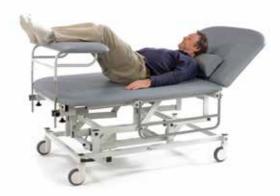

Model ST4642 with optional side support rails and patient limb support. Colour light grey 105cm wide

Model ST4642 with optional side support rails and hand support loops. Colour light grey 105cm wide

Model ST4642 with optional side support rails and patient limb support. Colour light grey 105cm wide