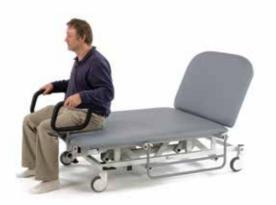

6012 Upper and Lower Limb Support

**013** Patient Support Loops

See page 48-55 for additional information on our range of optional accessories and colour options

Model ST4642 with optional side support rails and hand support loops. Colour light grey 105cm wide

Model ST4642 with optional side support rails and patient limb support. Colour light grey 105cm wide

Model ST4642 with optional side support rails and hand support loops. Colour light grey 105cm wide

Model ST4642 with optional side support rails and patient limb support. Colour light grey 105cm wide