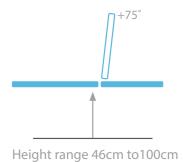

## **Standard Features**

- Safe working load and lifting capacity of 325Kg (715lbs)
- Electric height operation
- Electric backrest operation to +75°
- Large central locking castors with steering control
- Excellent height range from 46cm to 100cr
- Purpose made precision bearings on all pivot points
- Clearance beneath frame for mobile hoist
- Dual hand switch fitted as standard