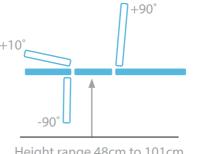

Height range 48cm to 101cm

## Therapy 3 Section Drop End Couch

An extremely strong and rigid 3 section couch incorporating both an adjustable angle backrest and a single drop end head section, these models are suitable for a wide range of manual therapy and patient examination procedures. The couch has an excellent height range of 48cm to 101cm and is fitted with a breathing hole and plug as standard.