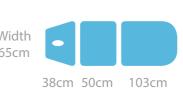

## Therapy 3 Section Drop End Couch

An extremely strong and rigid 3 section couch incorporating both an adjustable angle backrest and a single drop end head section, these models are suitable for a wide range of manual therapy and patient examination procedures. The couch has an excellent height range of 48cm to 101cm and is fitted with a breathing hole and plug as standard.