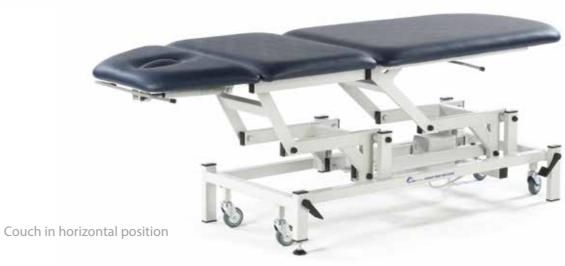

## Therapy 3 Section Drop End Couch

An extremely strong and rigid 3 section couch incorporating both an adjustable angle backrest and a single drop end head section, these models are suitable for a wide range of manual therapy and patient examination procedures. The couch has an excellent height range of 48cm to 101cm and is fitted with a breathing hole and plug as standard.