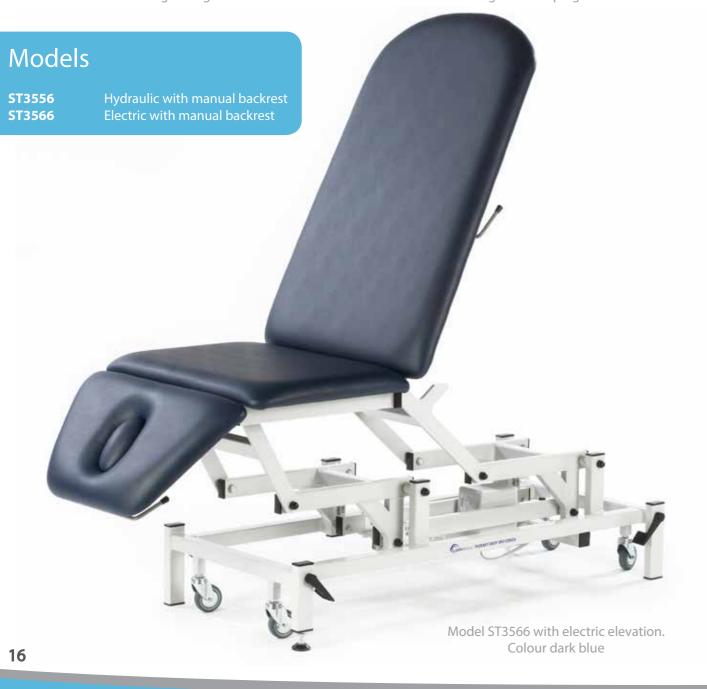

## Therapy 3 Section Drop End Couch

An extremely strong and rigid 3 section couch incorporating both an adjustable angle backrest and a single drop end head section, these models are suitable for a wide range of manual therapy and patient examination procedures. The couch has an excellent height range of 48cm to 101cm and is fitted with a breathing hole and plug as standard.

## **Standard Features**

- Safe working load and lifting capacity of 240Kg (528lbs)

- anti-trap design
- Choice of hydraulic or electric height elevation
- Excellent height range from 48cm to 101cm
- Breathing hole and plug included as standard
- Purpose made precision bearings on all pivot points
- Clearance beneath frame for mobile hoist
- Hand switch fitted as standard on electric models