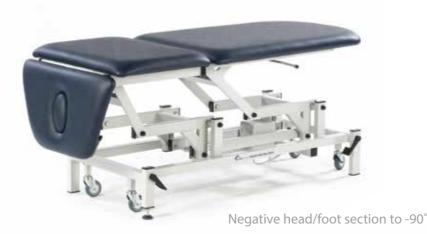

## Therapy 3 Section Drop End Couch

An extremely strong and rigid 3 section couch incorporating both an adjustable angle backrest and a single drop end head section, these models are suitable for a wide range of manual therapy and patient examination procedures. The couch has an excellent height range of 48cm to 101cm and is fitted with a breathing hole and plug as standard.

## **Standard Features**

- Safe working load and lifting capacity of 240Kg (528lbs)

- anti-trap design
- Choice of hydraulic or electric height elevation
- Excellent height range from 48cm to 101cm
- Breathing hole and plug included as standard
- Purpose made precision bearings on all pivot points
- Clearance beneath frame for mobile hoist
- Hand switch fitted as standard on electric models