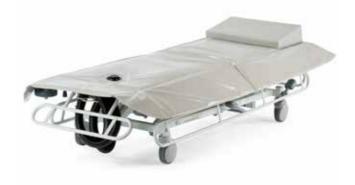

## **Shower Trolleys**

Designed to provide transport to and from the showering area, these mobile Shower Trolleys feature a foam padded PVC liner for added patient comfort, a 125mm wheel system with central locking & steering facility, as well as fold-down side rails for patient transfer. Paediatric models have an overall length of 160cm, and both Paediatric and Adult models are available in either hydraulic or electric height elevation. Electric models are supplied with 2 rechargeable batteries.

## **Standard Features**

- Safe working load and lifting capacity of 240Kg (528lbs)
- Large wheel design, with central locking and steering facility
- Hydraulic height adjustment via foot pedal
- Electric battery adjustment via hand switch
- Battery operated models include a spare battery pack and charging unit
- Foam padded PVC liner with side supports and end panels for comfort and security
- Supplied with foam padded PVC patient support cushion
- Side support rails fold down to assist patient transfer
- Low gradient tilt towards foot end for water drainage via integral waste outlet
- Plug and drain hose supplied complete with storage bracket
- Bumpers fitted to all corners, for protection during transportation
- Bumpers can be removed to reduce width to access doorways
- Lowers to wheelchair height for ease of patient transfer
- Purpose made precision bearings on all pivot poin
- Clearance beneath frame for mobile hoist
- Choice of Adult or Paediatric models

Model ST7800 Electric Adult Shower Trolley

Model ST7700 Shown at Minimum Height for patient transfer, with all side rails down.

42