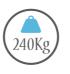

## **Standard Features**

- Safe working load and lifting capacity of 240Kg (528lbs)
- Large wheel design, with central locking and steering facility
- Hydraulic height adjustment via foot pedal
- Electric battery adjustment via hand switch
- Battery operated models include a spare battery pack and charging unit
- Foam padded PVC liner with side supports and end panels for comfort and security
- Supplied with foam padded PVC patient support cushion
- Side support rails fold down to assist patient transfer
- Low gradient tilt towards foot end for water drainage via integral waste outlet
- Plug and drain hose supplied complete with storage bracket
- Bumpers fitted to all corners, for protection during transportation
- Bumpers can be removed to reduce width to access doorways
- Lowers to wheelchair height for ease of patient transfer
- Purpose made precision bearings on all pivot poin
- Clearance beneath frame for mobile hoist
- Choice of Adult or Paediatric models