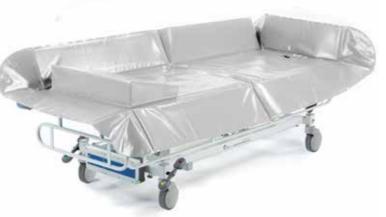

## **Shower Trolleys**

Designed to provide transport to and from the showering area, these mobile Shower Trolleys feature a foam padded PVC liner for added patient comfort, a 125mm wheel system with central locking & steering facility, as well as fold-down side rails for patient transfer. Paediatric models have an overall length of 160cm, and both Paediatric and Adult models are available in either hydraulic or electric height elevation. Electric models are supplied with 2 rechargeable batteries.

## **Standard Features**

- Safe working load and lifting capacity of 240Kg (528lbs)
- Large wheel design, with central locking and steering facility
- Hydraulic height adjustment via foot pedal
- Electric battery adjustment via hand switch
- Battery operated models include a spare battery pack and charging unit
- Foam padded PVC liner with side supports and end panels for comfort and security
- Supplied with foam padded PVC patient support cushion
- Side support rails fold down to assist patient transfer
- Low gradient tilt towards foot end for water drainage via integral waste outlet
- Plug and drain hose supplied complete with storage bracket
- Bumpers fitted to all corners, for protection during transportation
- Bumpers can be removed to reduce width to access doorways
- Lowers to wheelchair height for ease of patient transfer
- Purpose made precision bearings on all pivot poin
- Clearance beneath frame for mobile hoist
- Choice of Adult or Paediatric models

Model ST7800 Electric Adult Shower Trolley

Model ST7700 Shown at Minimum Height for patient transfer, with all side rails down.

42