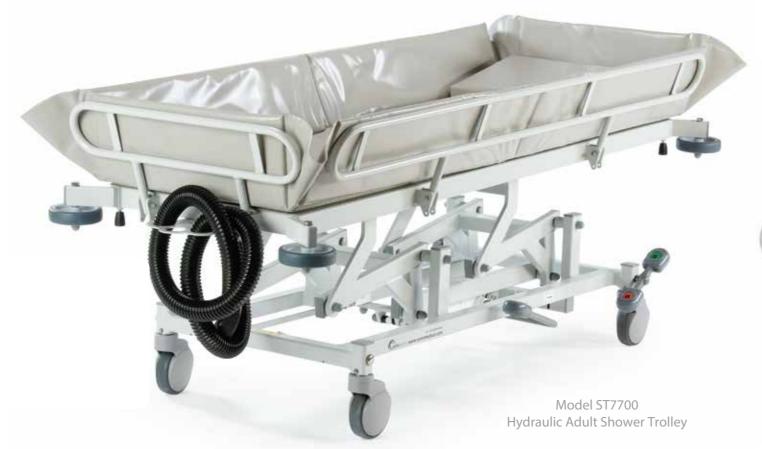

Model ST7800 Electric Adult Shower Trolley

Model ST7700 Shown at Minimum Height for patient transfer, with all side rails down.

42