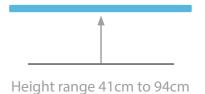

## **Shower Trolleys**

Designed to provide transport to and from the showering area, these mobile Shower Trolleys feature a foam padded PVC liner for added patient comfort, a 125mm wheel system with central locking & steering facility, as well as fold-down side rails for patient transfer. Paediatric models have an overall length of 160cm, and both Paediatric and Adult models are available in either hydraulic or electric height elevation. Electric models are supplied with 2 rechargeable batteries.