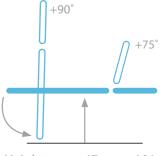

# **Standard Features**

- Safe working load and lifting capacity of 225Kg (495lbs)
- Large wheel design, with central locking & steering facility
- Adjustable angle backrest facility with anti trap design 0° to +75°
- Electric height and tilting operation with hand switch control
- Adjustable angle dual foot boards +15° to -30° (4 Positions)

- Tilt angle inclinometer fitted as standard
- Clearance beneath frame for mobile hoist
- Supplied with patient worktable, handgrips and set of harnesses

Angle inclinometer

Model ST7647 in horizontal position with backrest adjusted to +75°