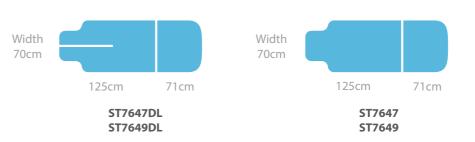

# Multi-Purpose Tilt Table

These versatile tilt tables feature a 2 section top, incorporating an adjustable backrest to meet a wide range of applications. Available with the option of "divided leg design" both models feature a large mobile wheel design with steering facility and have the standard benefits of dual adjustable foot boards, patient handgrips, adjustable worktable and a full set of harnesses. There is also a wide choice of optional accessories available to choose from.

### Models

| ST7647   | Multi-Purpose Tilt Table with Gas      |
|----------|----------------------------------------|
|          | Assisted Backrest                      |
| ST7647DL | Multi-Purpose Tilt Table with Gas      |
|          | Assisted Backrest (Divided Leg)        |
| ST7649   | Multi-Purpose Tilt Table with Electric |
|          | Backrest                               |
| ST7649DL | Multi-Purpose Tilt Table with Electric |
|          | Backrest (Divided Leg)                 |