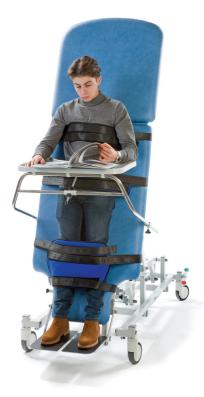

- Tilt angle inclinometer fitted as standard
- Clearance beneath frame for mobile hoist
- Supplied with patient worktable, handgrips and set of harnesses

Angle inclinometer

Model ST7647 in horizontal position with backrest adjusted to +75°

#### **Optional Accessories**

| 6057 | Battery Back-up            |
|------|----------------------------|
| 6058 | Lateral Supports (Pair)    |
| 6059 | Adjustable Pommel Support* |
| 6007 | Head Support Cushion       |
| 6062 | Standard Harness Set       |
| 6063 | Dual Leg Harness Set*      |
| 6064 | Pair Dual Knee Harnesses*  |
| 6065 | Standard Harness (Wide)    |
| 6066 | Standard Harness (Narrow)  |
|      |                            |

\* (will fit Divided Leg version only)