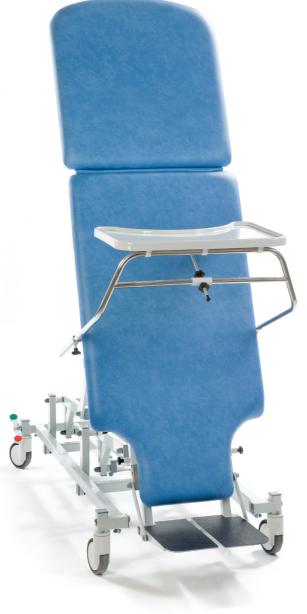

- Tilt angle inclinometer fitted as standard
- Clearance beneath frame for mobile hoist
- Supplied with patient worktable, handgrips and set of harnesses

Angle inclinometer

Model ST7647 in horizontal position with backrest adjusted to +75°

Model ST7647. Colour sky blue

Height range 47cm to 101cm