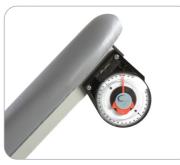

- Tilt angle inclinometer fitted as standard
- Clearance beneath frame for mobile hoist
- Supplied with patient worktable, handgrips and set of harnesses

Angle inclinometer

Model ST7647 in horizontal position with backrest adjusted to +75°