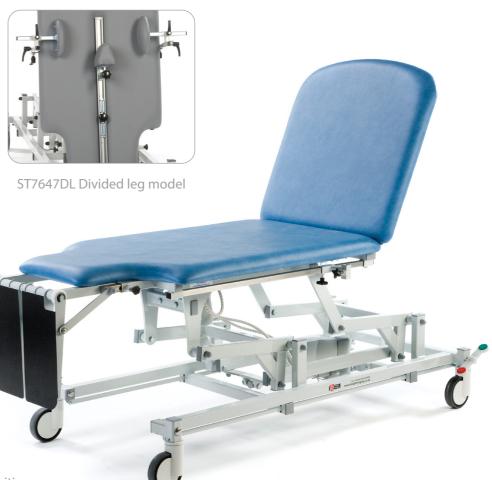

# Multi-Purpose Tilt Table

These versatile tilt tables feature a 2 section top, incorporating an adjustable backrest to meet a wide range of applications. Available with the option of "divided leg design" both models feature a large mobile wheel design with steering facility and have the standard benefits of dual adjustable foot boards, patient handgrips, adjustable worktable and a full set of harnesses. There is also a wide choice of optional accessories available to choose from.

### Models

| ST7647   | Multi-Purpose Tilt Table with Gas      |
|----------|----------------------------------------|
|          | Assisted Backrest                      |
| ST7647DL | Multi-Purpose Tilt Table with Gas      |
|          | Assisted Backrest (Divided Leg)        |
| ST7649   | Multi-Purpose Tilt Table with Electric |
|          | Backrest                               |
| ST7649DL | Multi-Purpose Tilt Table with Electric |
|          | Backrest (Divided Leg)                 |

Model ST7647. Colour sky blue

Height range 47cm to 101cm