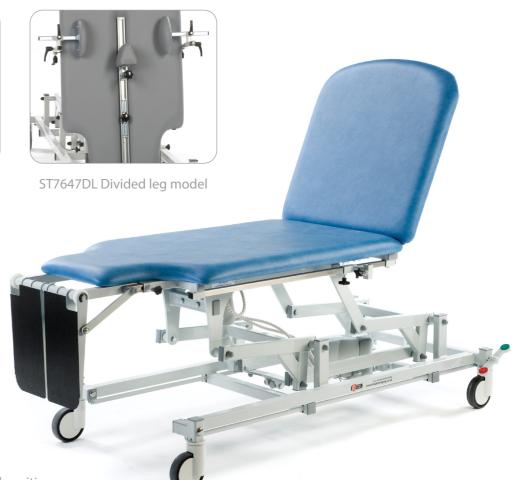

# Multi-Purpose Tilt Table

These versatile tilt tables feature a 2 section top, incorporating an adjustable backrest to meet a wide range of applications. Available with the option of "divided leg design" both models feature a large mobile wheel design with steering facility and have the standard benefits of dual adjustable foot boards, patient handgrips, adjustable worktable and a full set of harnesses. There is also a wide choice of optional accessories available to choose from.

### Models

| ST7647   | Multi-Purpose Tilt Table with Gas      |
|----------|----------------------------------------|
|          | Assisted Backrest                      |
| ST7647DL | Multi-Purpose Tilt Table with Gas      |
|          | Assisted Backrest (Divided Leg)        |
| ST7649   | Multi-Purpose Tilt Table with Electric |
|          | Backrest                               |
| ST7649DL | Multi-Purpose Tilt Table with Electric |
|          | Backrest (Divided Leg)                 |

Model ST7647. Colour sky blue

Height range 47cm to 101cm