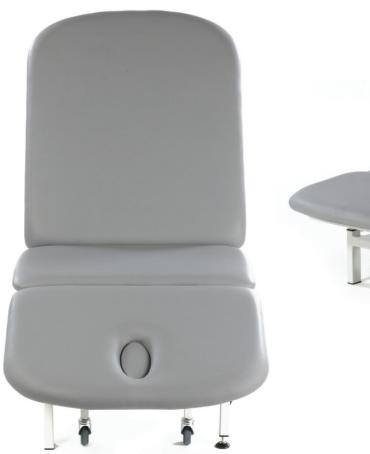

See page 48-49 for additional information on our range of optional accessories

Model SM3573 with optional breathing hole and plug. Colour light grey