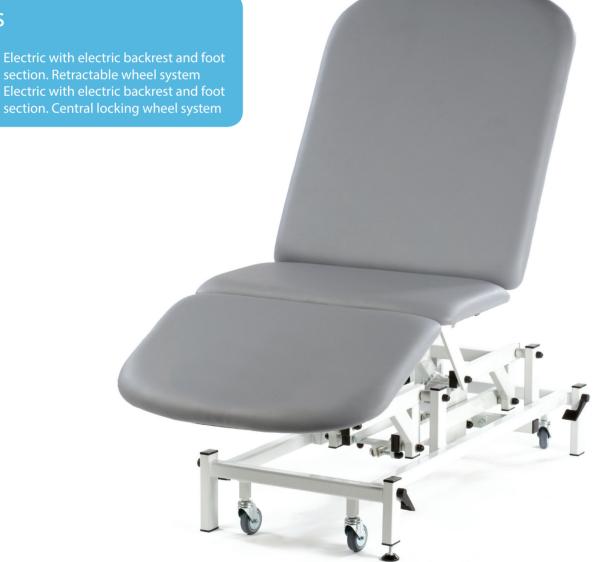

## **Medicare Bariatric** 3 Section Couch

The Bariatric 3 Section Couch features electric height, backrest and foot section operation for effortless patient positioning for a wide range of examination procedures. There is a choice of wheel system available and the couch provides a safe working load and lifting capacity of 325Kg (715lbs).

## Models

SM3573 SM3673

Electric with electric backrest and foot section. Retractable wheel system

See page 48-49 for additional information on our range of optional accessories

Model SM3573 with optional breathing hole and plug. Colour light grey