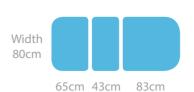

- Anti-bacterial powder coated frame
- Clearance beneath frame for mobile hoist
- Standard width upholstery of 80cm (maximum)
- Hand switch fitted as standard
- Choice of upholstery colours, for full range of colour options see page 51