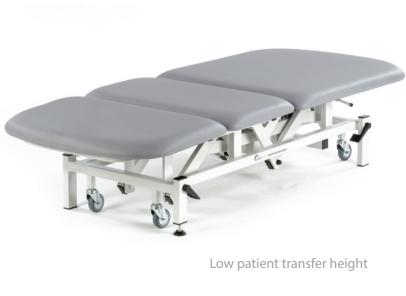

## **Medicare Bariatric** 3 Section Couch

The Bariatric 3 Section Couch features electric height, backrest and foot section operation for effortless patient positioning for a wide range of examination procedures. There is a choice of wheel system available and the couch provides a safe working load and lifting capacity of 325Kg (715lbs).

## Models

SM3573 SM3673

Electric with electric backrest and foot section. Retractable wheel system

## **Standard Features**

- Safe working load and lifting capacity of 325Kg (715lbs)
- Choice of retractable wheel or large wheel design, with central locking & steering facility
- Adjustable angle electric footrest operation from -25° to +45°