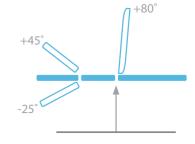

## **Standard Features**

- Safe working load and lifting capacity of 325Kg (715lbs)
- Choice of retractable wheel or large wheel design, with central locking & steering facility
- Adjustable angle electric footrest operation from -25° to +45°