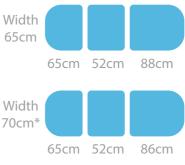

Width 70cm<sup>3</sup>

Height range 45cm to 95cm

## **Standard Features**

- Safe working load and lifting capacity of 250Kg (550lbs)
- Electric profiling backrest angle from 0° to +80°
- Electric profiling footrest angle from +10° to -35°
- Designed to provide maximum stability throughout all profiling positions
- Smooth moulded base cover minimises dirt traps and facilitates easy cleaning
- Anti-bacterial powder coated frame and base cover
- Standard width upholstery of 65cm with 40mm depth medium density foam
- Large Tente<sup>®</sup> Ø125mm castors
- Option of independent braked wheel design or central locking wheel design with steering facility
- Clearance beneath frame for mobile hoist
- Choice of upholstery colours, for full range of colour options see page 51

Low patient transfer height

16

\*When fitted with 9500 Easy Clean Upholstery