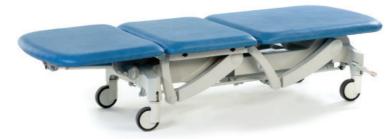

## **Innovation Standard 3 Section**

250Kg

The Innovation Standard 3 section couch is very versatile for a wide range of patient examinations and minor treatment procedures. The couch features simple push button electric profiling of height, backrest and foot section angles to minimise manual handling risks when positioning the patient. The couch is fitted with an anti-bacterial base cover that is easy to clean. There is a choice of wheel system and a wide range of optional accessories.

## Models

MG3670

MG3470

Electric profiling of height, backrest and foot section. Large central locking wheel design with steering facility Electric profiling of height, backrest and foot section. Large independently braked