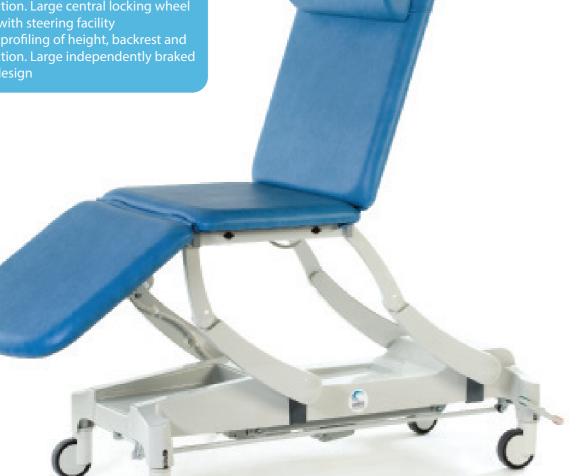

## Models

MG3670

MG3470

Electric profiling of height, backrest and foot section. Large central locking wheel design with steering facility Electric profiling of height, backrest and foot section. Large independently braked

Model MG3670 with optional head support cushion and large central locking wheel design with steering facility