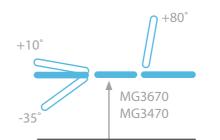

## Models

MG3670

MG3470

Electric profiling of height, backrest and foot section. Large central locking wheel design with steering facility Electric profiling of height, backrest and foot section. Large independently braked

## **Standard Features**

- Safe working load and lifting capacity of 250Kg (550lbs)
- Electric profiling backrest angle from 0° to +80°
- Electric profiling footrest angle from +10° to -35°
- Designed to provide maximum stability throughout all profiling positions
- Smooth moulded base cover minimises dirt traps and facilitates easy cleaning
- Anti-bacterial powder coated frame and base cover
- Standard width upholstery of 65cm with 40mm depth medium density foam
- Large Tente<sup>®</sup> Ø125mm castors
- Option of independent braked wheel design or central locking wheel design with steering facility
- Clearance beneath frame for mobile hoist
- Choice of upholstery colours, for full range of colour options see page 51

See page 50-51 for additional information on our range of optional accessories

Negative foot section to -35°