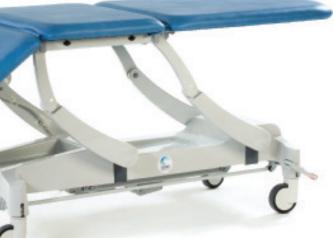

## Models

MG3670

MG3470

Electric profiling of height, backrest and foot section. Large central locking wheel design with steering facility Electric profiling of height, backrest and foot section. Large independently braked

Model MG3670 with optional head support cushion and large central locking wheel design with steering facility