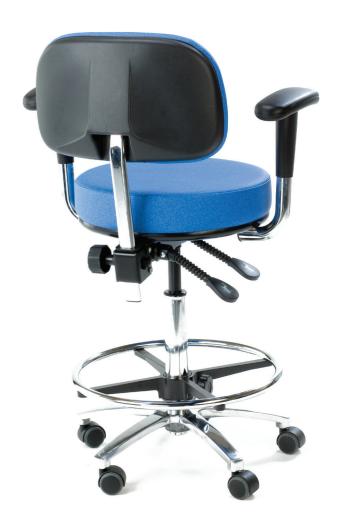

Model MC6179 General medical chair, high model with optional height adjustable armrests. Colour Cobalt Blue