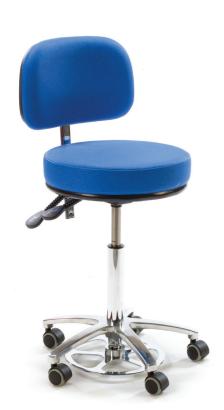

## Models

MC6178 MC6179 Round medical chair - standard model Foot support ring fitted as standard

Model MC6179 General medical chair, high model with optional foot height control

Model MC6178 General medical chair, standard model. Colour Cobalt Blue

Model MC6179 General medical chair, high model with optional height adjustable armrests. Colour Cobalt Blue