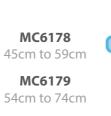

## Models

MC6178 MC6179 Round medical chair - standard model Foot support ring fitted as standard

Model MC6179 General medical chair, high model with optional foot height control

Model MC6178 General medical chair, standard model. Colour Cobalt Blue