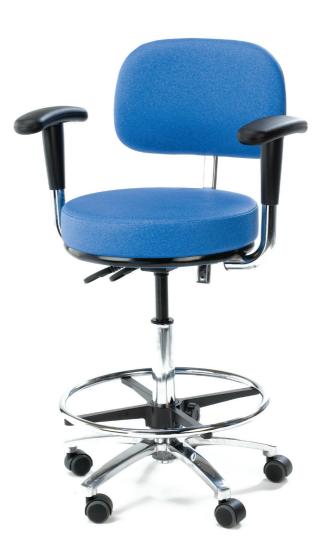

## Models

MC6178 MC6179 Round medical chair - standard model Foot support ring fitted as standard

Model MC6179 General medical chair, high model with optional foot height control

Model MC6178 General medical chair, standard model. Colour Cobalt Blue