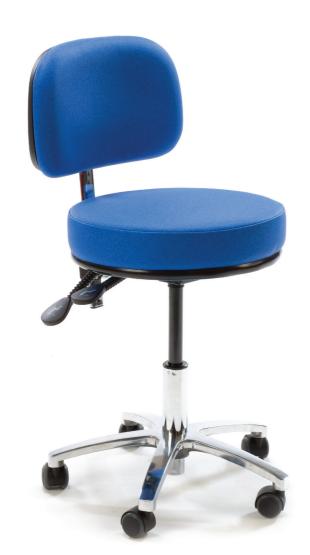

## Models

MC6178 MC6179 Round medical chair - standard model Foot support ring fitted as standard

Model MC6179 General medical chair, high model with optional foot height control

Model MC6178 General medical chair, standard model. Colour Cobalt Blue