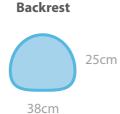

40cm 40cm

**General Medical Chairs** 

Suitable for a wide range of medical procedures, these chairs provide comfort and support for clinicians sitting for long periods. The deep padded round seat features a pressure reducing foam membrane and in combination with the fully adjustable backrest, promotes good posture and comfort. There is a choice of standard or high models, with high models also featuring a Foot Support Ring as standard.