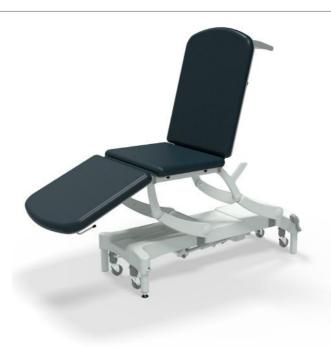

### **NV3570-CLS**

Electric Elevation

Electric Head & Foot Sections

Classic Base (CLS)

## **NV3570-PRM**

Electric Elevation

Electric Head & Foot Sections

Premium Base (PRM)