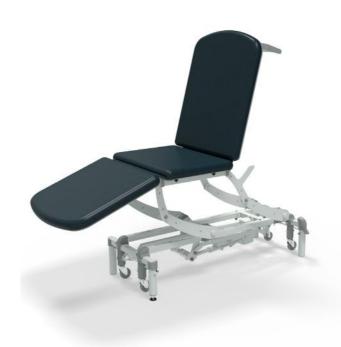

## **CLINNOVA** Clinical 3 Section

These versatile 3 Section Couches provide a very stable support surface for prone, supine and seated treatment procedures and examinations. Both the elevating sections can be set to a wide range of angles for specific patient positioning, and are available in either electric or gas assisted.

## **Standard Features**

- Safe working load and lifting capacity of 265Kg (583lbs)

- Clearance beneath frame for mobile hoist

- 70cm wide Easy Clean Upholstery as standard

### **NV3550-CLS**

Hydraulic Elevation

Gas Assisted Head & Foot Sections

Classic Base (CLS)