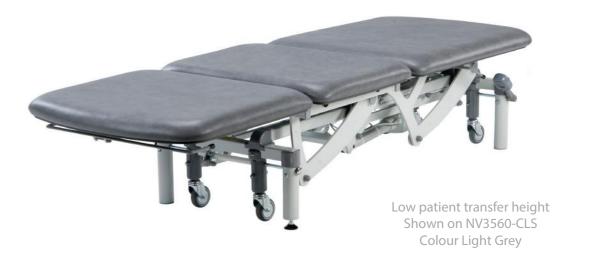

## **NV3560-CLS**

Electric Elevation

Gas Assisted Head & Foot Sections

Classic Base (CLS)