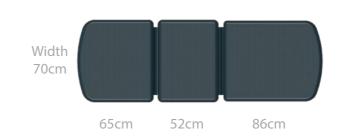

## **Standard Features**

- Safe working load and lifting capacity of 265Kg (583lbs)

- Clearance beneath frame for mobile hoist

- 70cm wide Easy Clean Upholstery as standard