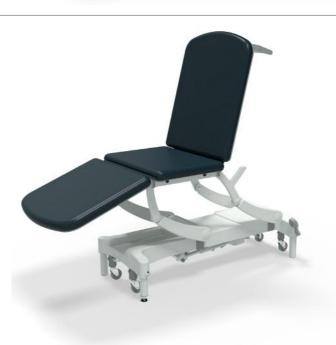

## **NV3550-PRM**

Hydraulic Elevation

Gas Assisted Head & Foot Sections

Premium Base (PRM)