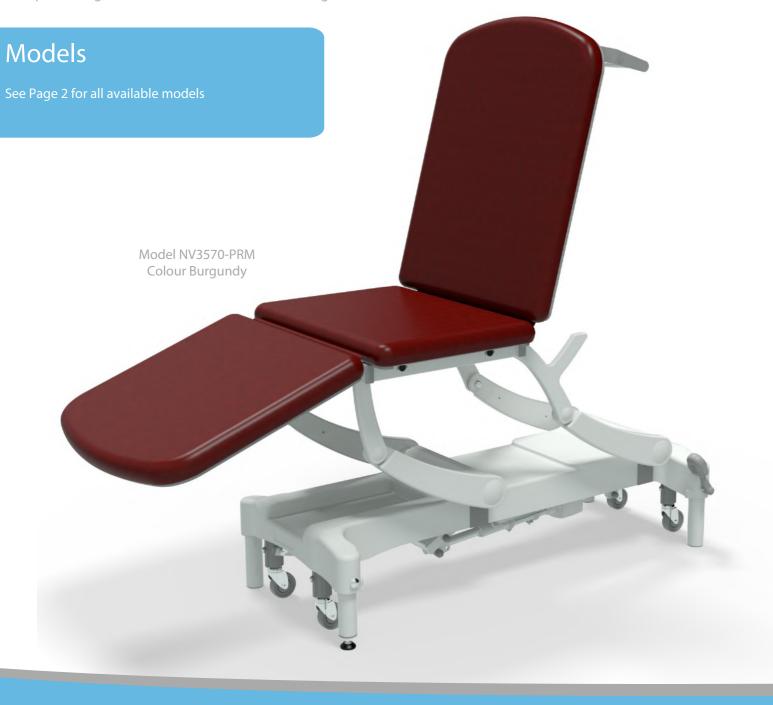

## **CLINNOVA** Clinical 3 Section

These versatile 3 Section Couches provide a very stable support surface for prone, supine and seated treatment procedures and examinations. Both the elevating sections can be set to a wide range of angles for specific patient positioning, and are available in either electric or gas assisted.

## **NV3570-PRM**

Electric Elevation

Electric Head & Foot Sections

Premium Base (PRM)