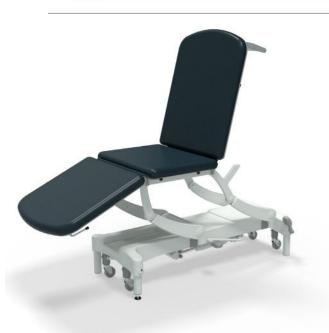

## **NV3560-CLS**

Electric Elevation

Gas Assisted Head & Foot Sections

Classic Base (CLS)

## **NV3560-PRM**

Electric Elevation

Gas Assisted Head & Foot Sections

Premium Base (PRM)