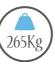

## **Standard Features**

- Safe working load and lifting capacity of 265Kg (583lbs)

- Clearance beneath frame for mobile hoist

- 70cm wide Easy Clean Upholstery as standard