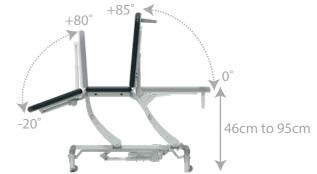

## **CLINNOVA** Clinical 3 Section

These versatile 3 Section Couches provide a very stable support surface for prone, supine and seated treatment procedures and examinations. Both the elevating sections can be set to a wide range of angles for specific patient positioning, and are available in either electric or gas assisted.

### **NV3550-CLS**

Hydraulic Elevation

Gas Assisted Head & Foot Sections

Classic Base (CLS)

## **NV3560-CLS**

Electric Elevation

Gas Assisted Head & Foot Sections

Classic Base (CLS)

### **NV3570-CLS**

Electric Elevation

Electric Head & Foot Sections

Classic Base (CLS)

## **NV3550-PRM**

Hydraulic Elevation

Gas Assisted Head & Foot Sections

Premium Base (PRM)

## **NV3560-PRM**

Electric Elevation

Gas Assisted Head & Foot Sections

Premium Base (PRM)

## **NV3570-PRM**

Electric Elevation

Electric Head & Foot Sections

Premium Base (PRM)