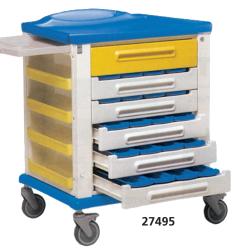

## DRUGS & MEDICINE TROLLEYS - MADE IN ITALY

- 27494 PHARMACY TROLLEY small with 15 3-compartment partition
- 27495 PHARMACY-TROLLEY standard

with 20 3-compartment partition

• 27497 PHARMACY TROLLEY - large

with 30 3-compartment partition

A portable pharmacy, allowing to manage daily or weekly treatment of patients, with 15/20/30 3 compartments small drawers for easy drug storage (45-60-90 spaces).

Painted steel frame, technopolimer surface and panels. Can be completely closed by safety key lock.

Provided with 4 revolving castors Ø 125 (2 with brake); Size 820/1150x640xh 1,000 mm.

• 27498 PARTITION -

3 compartments - spare