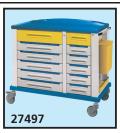

## DRUGS & MEDICINE TROLLEYS - MADE IN ITALY

- 27494 PHARMACY TROLLEY small with 15 3-compartment partition
- 27495 PHARMACY-TROLLEY standard

with 20 3-compartment partition

• 27497 PHARMACY TROLLEY - large

with 30 3-compartment partition

A portable pharmacy, allowing to manage daily or weekly treatment of patients, with 15/20/30 3 compartments small drawers for easy drug storage (45-60-90 spaces).

Painted steel frame, technopolimer surface and panels. Can be completely closed by safety key lock.

Provided with 4 revolving castors Ø 125 (2 with brake); Size 820/1150x640xh 1,000 mm.

• 27498 PARTITION -

3 compartments - spare