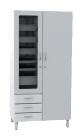

- 27941 COMBO MEDICINE CABINETS With 24 medicine compartments one side and 6 ISO tray 1 shelf and 3 drawers
- made in bilaminated board 20 mm thick
- epoxy powder painted steel base frame with 4 adjustable feet Ø 50 mm Right side
- 1 external lockable door turning through 180° with 8 medicine compartments each (extendable to 10 compartments)
- perimetrical anti-dust gaskets
- inside 1 container with 8 medicine compartments each side (extendable to 10 compartments) turning through 90° provided with lock

## Left side

- glass door, internal side with runners for ISO trays
- 3 drawers on the bottom Supplied with 6 ISO trays different heights (2xh 5 cm, 3xh 10 cm and 1xh 20 cm) and 1 shelf.
- 27946 COMPARTMENT FOR MEDICINE
- spare