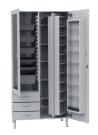

## DRUGS & MEDICINE CABINETS - MADE IN ITALY

- made in bilaminated board (27944/5) or melamine board (27942) 20 mm thick
- epoxy powder painted steel base frame with 4 adjustable feet Ø 50 mm
- 2 external lockable doors turning through 180° with 8 medicine compartments each (extendable to 10 compartments)
- perimetrical anti-dust gaskets
- inside 2 containers with 8 medicine compartments each side (extendable to 10 compartments) turning through 90° - dangerous drugs compartment provided with lock

| GIMA<br>code | MEDICINE<br>CABINET      |     |     |     |   | Material                |     |     |     |     | Colour      |  |
|--------------|--------------------------|-----|-----|-----|---|-------------------------|-----|-----|-----|-----|-------------|--|
| 27942        | Medicine cabinet         |     |     |     |   | melamine particle board |     |     |     |     | white       |  |
| 27944        | Medicine cabinet         |     |     |     |   | bi-laminated board      |     |     |     |     | white       |  |
| 27945        | Medicine cabinet         |     |     |     |   | bi-laminated board      |     |     |     |     | any colour* |  |
| 27946        | Compartment for medicine |     |     |     |   |                         |     |     |     |     |             |  |
| Colours:     | 412                      | 431 | 441 | 452 | 2 | 482                     | 484 | 499 | 854 | 861 | 1818        |  |