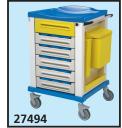

## DRUGS & MEDICINE TROLLEYS - MADE IN ITALY

- 27494 PHARMACY TROLLEY small with 15 3-compartment partition
- 27495 PHARMACY-TROLLEY standard

with 20 3-compartment partition

• 27497 PHARMACY TROLLEY - large

with 30 3-compartment partition

A portable pharmacy, allowing to manage daily or weekly treatment of patients, with 15/20/30 3 compartments small drawers for easy drug storage (45-60-90 spaces).

Painted steel frame, technopolimer surface and panels. Can be completely closed by safety key lock.

Provided with 4 revolving castors Ø 125 (2 with brake); Size 820/1150x640xh 1,000 mm.

• 27498 PARTITION -

3 compartments - spare