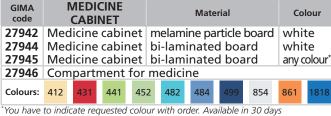

| GIMA<br>code | MEDICINE<br>CABINET      |     |     |     |   | Material                |     |     |     |     | Colour      |  |
|--------------|--------------------------|-----|-----|-----|---|-------------------------|-----|-----|-----|-----|-------------|--|
| 27942        | Medicine cabinet         |     |     |     |   | melamine particle board |     |     |     |     | white       |  |
| 27944        | Medicine cabinet         |     |     |     |   | bi-laminated board      |     |     |     |     | white       |  |
| 27945        | Medicine cabinet         |     |     |     |   | bi-laminated board      |     |     |     |     | any colour* |  |
| 27946        | Compartment for medicine |     |     |     |   |                         |     |     |     |     |             |  |
| Colours:     | 412                      | 431 | 441 | 452 | 2 | 482                     | 484 | 499 | 854 | 861 | 1818        |  |