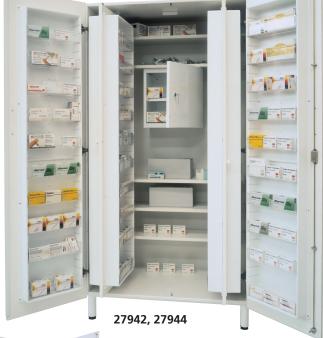

## DRUGS & MEDICINE CABINETS - MADE IN ITALY

- made in bilaminated board (27944/5) or melamine board (27942) 20 mm thick
- epoxy powder painted steel base frame with 4 adjustable feet Ø 50 mm
- 2 external lockable doors turning through 180° with 8 medicine compartments each (extendable to 10 compartments)
- perimetrical anti-dust gaskets
- inside 2 containers with 8 medicine compartments each side (extendable to 10 compartments) turning through 90° - dangerous drugs compartment provided with lock

| GIMA<br>code | MEDICINE<br>CABINET      |     |     |     |   | Material                |     |     |     |     | Colour      |  |
|--------------|--------------------------|-----|-----|-----|---|-------------------------|-----|-----|-----|-----|-------------|--|
| 27942        | Medicine cabinet         |     |     |     |   | melamine particle board |     |     |     |     | white       |  |
| 27944        | Medicine cabinet         |     |     |     |   | bi-laminated board      |     |     |     |     | white       |  |
| 27945        | Medicine cabinet         |     |     |     |   | bi-laminated board      |     |     |     |     | any colour* |  |
| 27946        | Compartment for medicine |     |     |     |   |                         |     |     |     |     |             |  |
| Colours:     | 412                      | 431 | 441 | 452 | 2 | 482                     | 484 | 499 | 854 | 861 | 1818        |  |