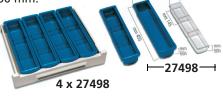

Provided with 4 revolving castors Ø 125 (2 with brake); Size 820/1150x640xh 1,000 mm.

• 27498 PARTITION -

3 compartments - spare