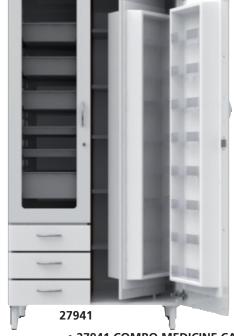

- 27941 COMBO MEDICINE CABINETS With 24 medicine compartments one side and 6 ISO tray 1 shelf and 3 drawers
- made in bilaminated board 20 mm thick
- epoxy powder painted steel base frame with 4 adjustable feet Ø 50 mm Right side
- 1 external lockable door turning through 180° with 8 medicine compartments each (extendable to 10 compartments)
- perimetrical anti-dust gaskets
- inside 1 container with 8 medicine compartments each side (extendable to 10 compartments) turning through 90° provided with lock

## Left side

- glass door, internal side with runners for ISO trays
- 3 drawers on the bottom Supplied with 6 ISO trays different heights (2xh 5 cm, 3xh 10 cm and 1xh 20 cm) and 1 shelf.
- 27946 COMPARTMENT FOR MEDICINE
- spare