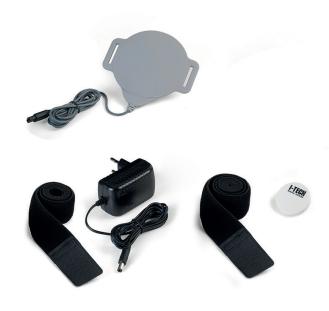

## **KIT**

- ✓ ORTHOMAG
- ✓ Battery charger (approx.1.5 m cable)
- User manual
- Universal flexible applicator (approx.1.5 m cable)
- Carriage bag
- Test emissions magnet
- ✓ Two elastic bands (S and L size)
- Car charger (optional)