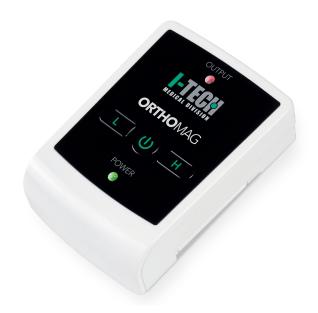

## **ORTHOMAG**

Orthomag is the first professional device for low frequency magnetotherapy (CEMP) to be used anywhere:

- With battery (in movement).
- ✓ By car with car charger.
- At home or office with the power supply adapter

It definitely solves the problems of weight, size and flexibility. Orthomag has two programs (50-75Hz) for the treatment of pathologies related to bone tissue and problems related to inflammatory conditions.

## **MEDICAL DEVICE CLASS IIa**

ORTHOMAG is a medical device certified CE 0068

## TECHNICAL CHARACTERISTICS

- Universal flexible applicator
- ✓ Lithium rechargeable battery
- 2 programmes (50 Hz 75 Hz)
- ✓ Up to 25 Gauss per program