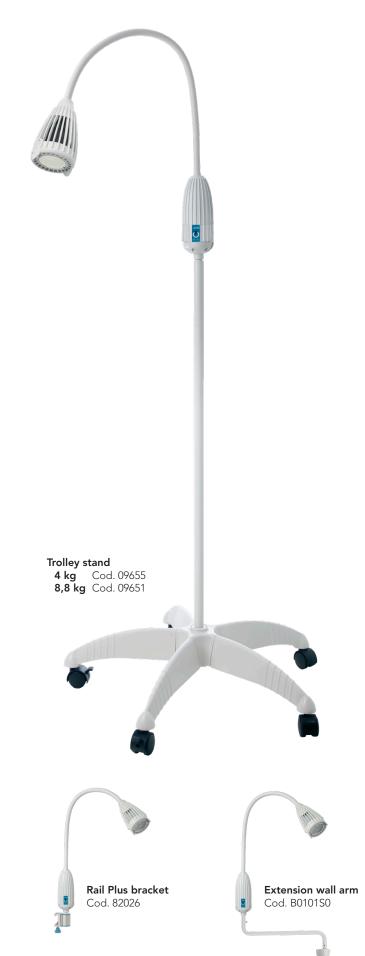

demanding examinations procedures.

## Mounting options

## High performance LED

Luxiflex Sensor 15.000 lux at 50 centimeters.

#### Contactless switch

Allows to switch the lamp on and off without contact.





# **LUXIFLEX SENSOR**

| Technical Details    | (Cod. I0104AOLEDSR) |              |
|----------------------|---------------------|--------------|
| Light source         |                     | LED 6W 15°   |
| Lamp lifetime        |                     | 50.000 hours |
| Lux a 50 centimeters |                     | 15.000 lux   |
| Colour temperature   |                     | 4.500 °K     |
| Colour rendering     |                     | 80%          |
| Total length         |                     | 85 cm        |
| Colour               |                     | White        |