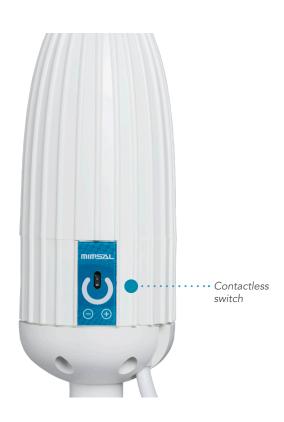

most demanding examinations procedures.

## Mounting options

## High performance LED

Luxiflex Sensor 15.000 lux at 50 centimeters.

#### Contactless switch

Allows to switch the lamp on and off without contact.





# **LUXIFLEX SENSOR**

| Technical Details    | (Cod. I0104AOLEDSR) |              |
|----------------------|---------------------|--------------|
| Light source         |                     | LED 6W 15°   |
| Lamp lifetime        |                     | 50.000 hours |
| Lux a 50 centimeters |                     | 15.000 lux   |
| Colour temperature   |                     | 4.500 °K     |
| Colour rendering     |                     | 80%          |
| Total length         |                     | 85 cm        |
| Colour               |                     | White        |