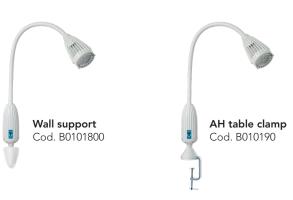

st demanding examinations procedures.

## Mounting options

## High performance LED

Luxiflex Sensor 15.000 lux at 50 centimeters.

#### Contactless switch

Allows to switch the lamp on and off without contact.





# **LUXIFLEX SENSOR**

| Technical Details    | (Cod. I0104AOLEDSR) |              |
|----------------------|---------------------|--------------|
| Light source         |                     | LED 6W 15°   |
| Lamp lifetime        |                     | 50.000 hours |
| Lux a 50 centimeters |                     | 15.000 lux   |
| Colour temperature   |                     | 4.500 °K     |
| Colour rendering     |                     | 80%          |
| Total length         |                     | 85 cm        |
| Colour               |                     | White        |