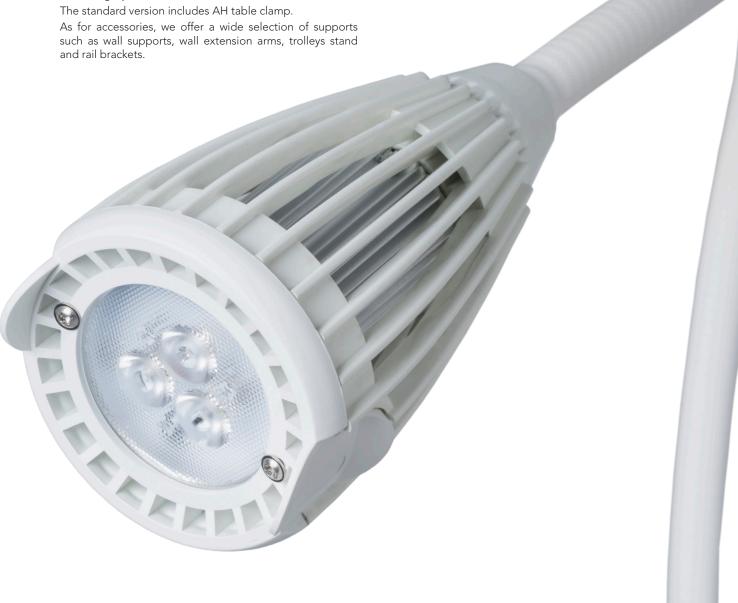

## Compact design

Luxiflex offers easy use, thanks to its compact LED head with a diameter of 8 cm and its contactless switch located at the base of the lamp. These features make this model an ideal luminaire for the most demanding examinations procedures.

## High performance LED

Luxiflex Sensor 15.000 lux at 50 centimeters.

# **LUXIFLEX SENSOR**

| Technical Details    | (Cod. I0104AOLEDSR) |              |
|----------------------|---------------------|--------------|
| Light source         |                     | LED 6W 15°   |
| Lamp lifetime        |                     | 50.000 hours |
| Lux a 50 centimeters |                     | 15.000 lux   |
| Colour temperature   |                     | 4.500 °K     |
| Colour rendering     |                     | 80%          |
| Total length         |                     | 85 cm        |
| Colour               |                     | White        |