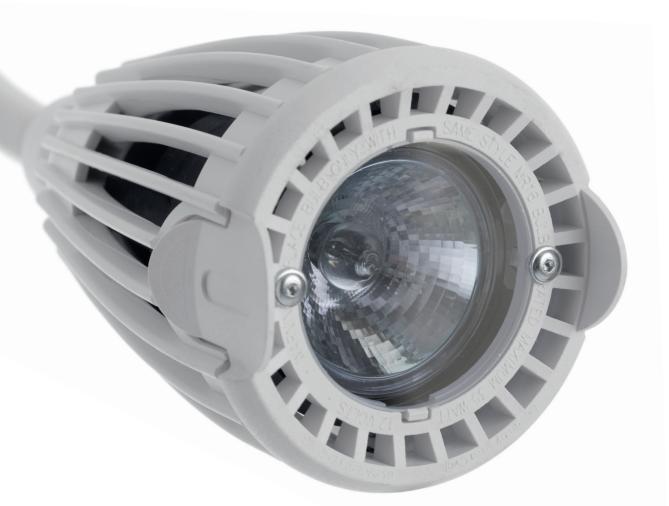

## LUXIFLEX HALOGEN

| Technical Details                   | (Cod. 10104AO)           |
|-------------------------------------|--------------------------|
| Light source                        | Hal MasterLine ES 35W 8° |
| Lamp lifetime                       | 5.000 hours              |
| Lux a 50 centimeters                | 50.000 lux               |
| Colour temperature                  | 4.000 °K                 |
| Colour rendering                    | 95%                      |
| Total length                        | 85 cm                    |
| Colour                              | White                    |
| Glass filter for colour temperature |                          |