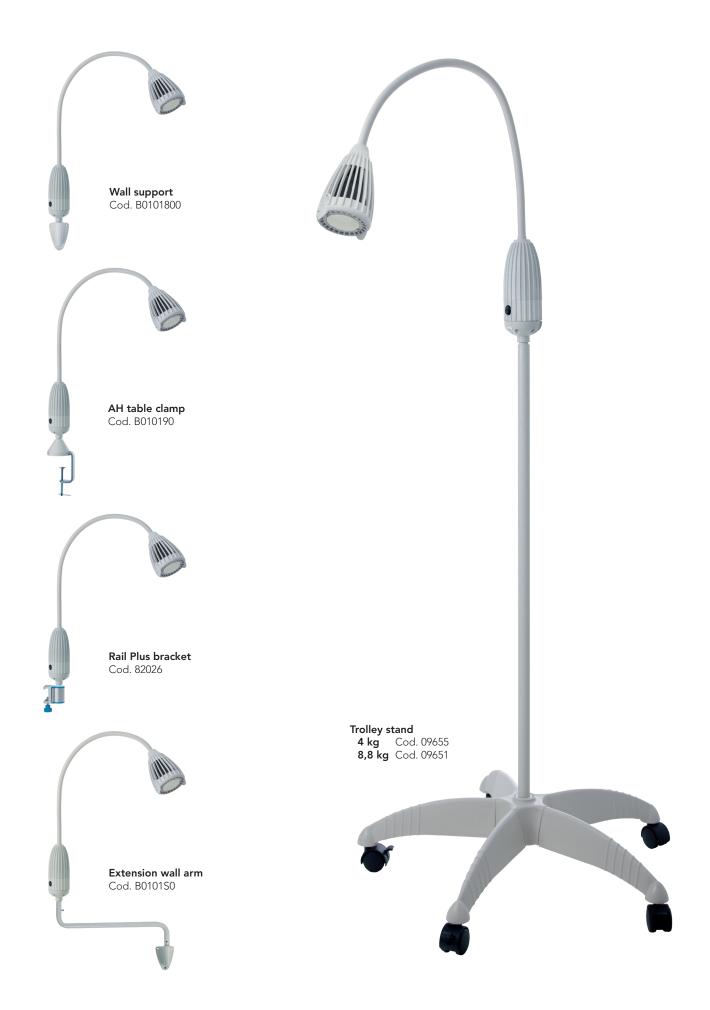

Flexible arm allows to adjust the height to assure the proper working distance.

Low temperature lamp without infrared radiation. Switch located on the arm's base.

It can be adapted to: trolley stand, table clamp (included in standard version), rail support, wall support and extension wall arm. Also available in LED version: Luxiflex LED and Luxiflex LED Plus.