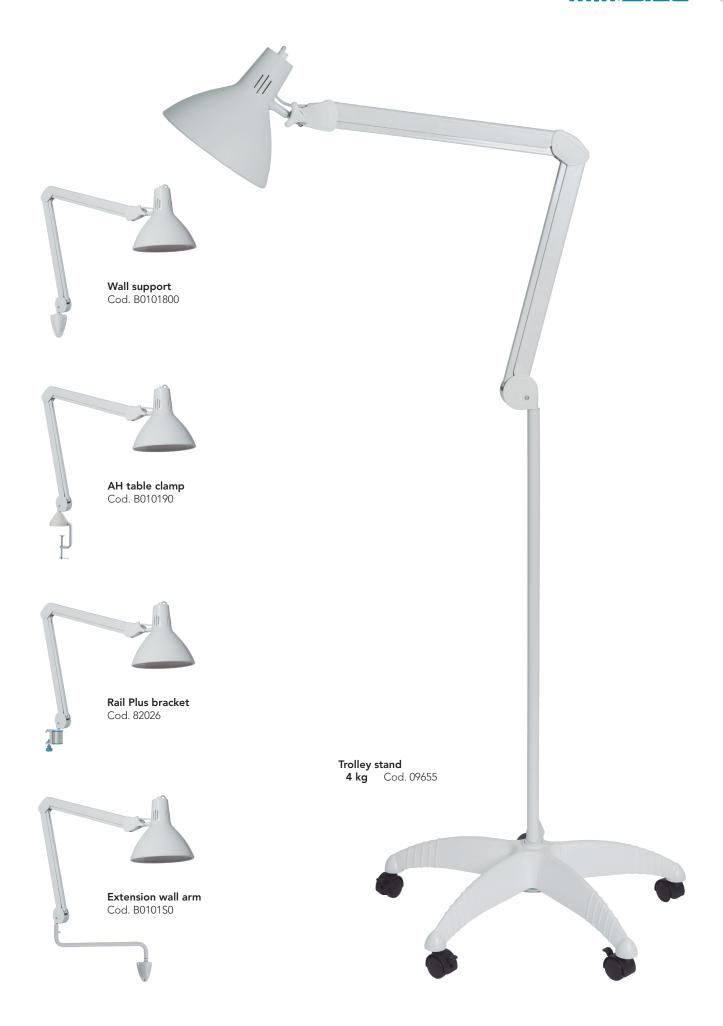

## **Mounting Options**

The standard version includes AH table clamp.

As for accessories, we offer a wide selection of supports such as wall supports, wall extension arms, trolleys stand and rail brackets.