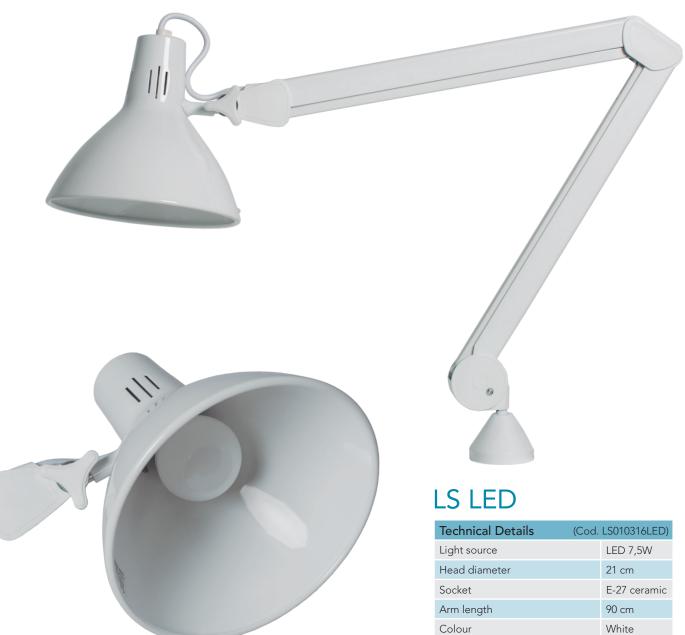

## LS LED

LS LED is an examination lamp. The luminaire is mounted with a highly precise articulated arm and it is manufactured with a metal structure. It is specially designed to be used in medical examination procedures.

## Easy to use

Adjustable height articulated arm, allows easy adjustment in different positions, provides a long reach and maximum vertical and horizontal movement, and always remains in the correct position.

## Simple and durable

Metallic structure, manufactured with durable materials and with very low maintenance costs.